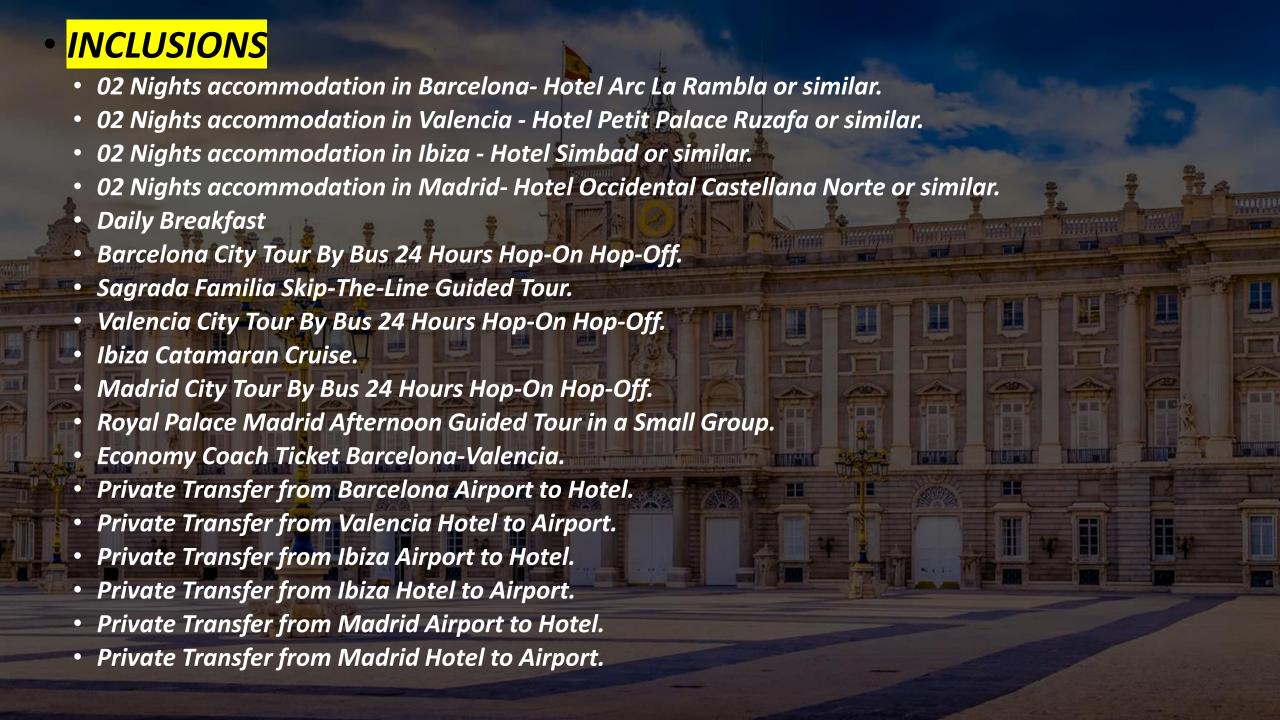

#### Barcelona(2), Valencia(2), Ibiza(2), Madrid(2)

- Day 1. Arrival in Barcelona. Private transfer from airport to hotel. Check in at the hotel. Rest of the day at Leisure. Overnight in Barcelona.
- Day 2. Breakfast, Today Enjoy Barcelona City Tour By Bus 24 Hours Hop-On Hop-Off & Sagrada Familia Skip-The-Line Guided Tour. Overnight in Barcelona.
- Day 3. Breakfast, Today Board Coach from Barcelona to Valencia. Check in at the hotel. Rest of the day at Leisure. Overnight in Valencia.
- Day 4. Breakfast, Today Enjoy Valencia Open Bus 24 Hours Hop On Hop Off Tour. Overnight in Valencia.
- Day 5. Breakfast, Today Private transfer from Hotel to Airport. Departure from Valencia Airport for your flight. Check in at the hotel. Rest of the day at Leisure.

  Overnight in Ibiza.
- Day 6. Breakfast, Today Enjoy Ibiza Catamaran Cruise. Overnight in Ibiza.
- Day 7. Breakfast, Today Private transfer from Hotel to Airport. Departure from Ibiza Airport for your flight. Check in at the hotel. Royal Palace Madrid Afternoon Guided Tour. Overnight in Madrid.
- Day 8. Breakfast, Today Enjoy Madrid City Tour By Bus 24 Hours Hop-On Hop-Off. Overnight in Madrid.
- Day 9. Breakfast, Today Private transfer from Hotel to Airport. Departure from Madrid Airport for your flight.